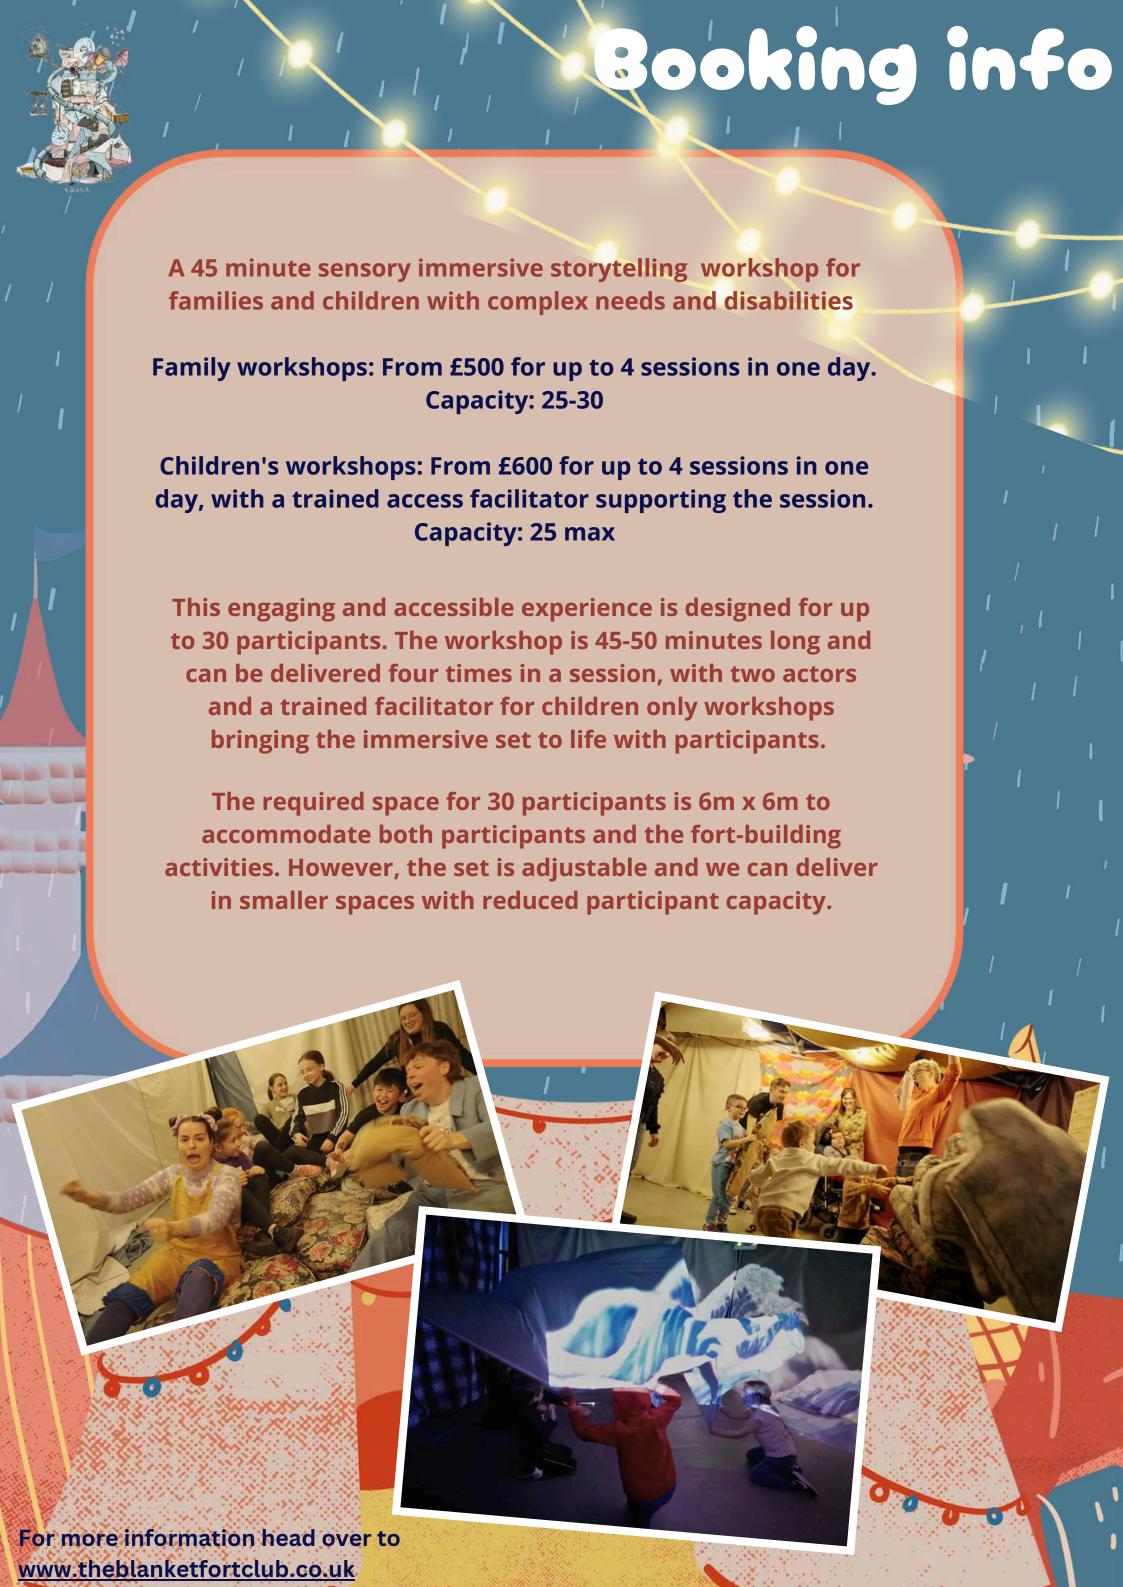

Audience participant, RivelinCo

WILL THINGS CHANGE NOW BETWEEN ME AND YOU?

Marshmallow Castles and Supersonic Parcels is an interactive, in-character storytelling workshop where Snow and Ice, two imaginative characters stuck indoors on a rainy day with their friends, argue over what to create. In the end, they decide to build a blanket fort spaceship and embark on an adventure to an undiscovered planet. As the story unfolds, participants work together to construct the blanket fort, which becomes their vessel to launch into space.