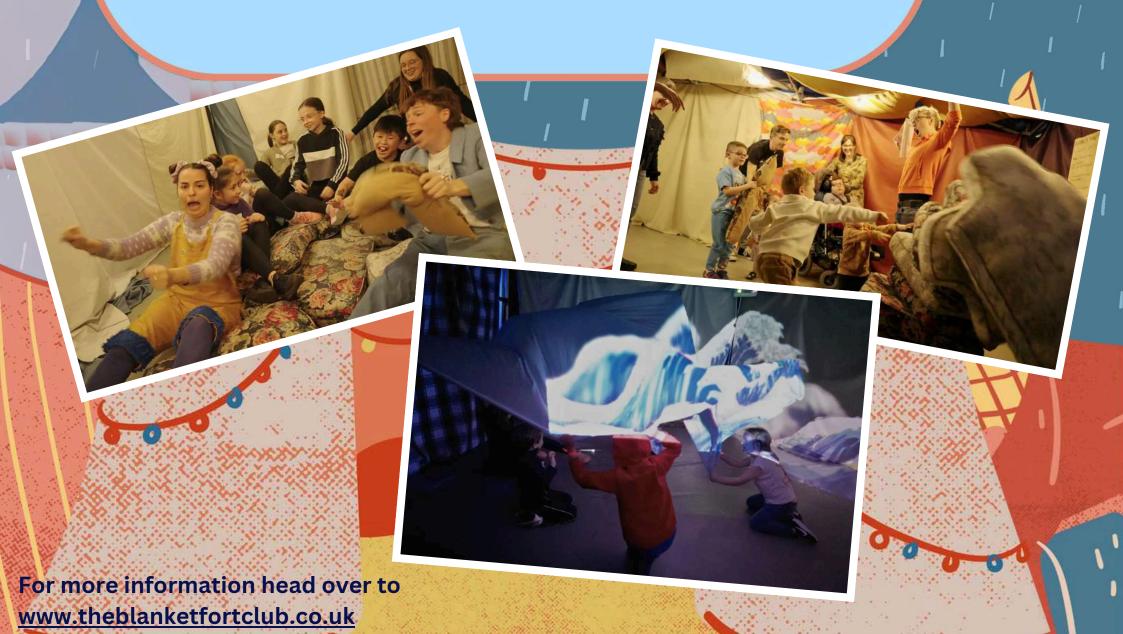

Audience participant, RivelinCo

WILL THINGS CHANGE NOW BETWEEN ME AND YOU?

Marshmallow Castles and Supersonic Parcels is an interactive, in-character storytelling workshop where Snow and Ice, two imaginative characters stuck indoors on a rainy day with their friends, argue over what to create. In the end, they decide to build a blanket fort spaceship and embark on an adventure to an undiscovered planet. As the story unfolds, participants work together to construct the blanket fort, which becomes their vessel to launch into space.